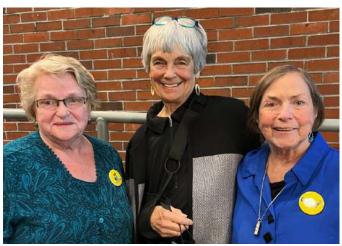

The Caribou contingent. Left to right: Linda St. Peter, former member of Aroostook AAUW, now in Belfast; Kathryn Olmstead, President of Aroostook AAUW; and Darylen Cote, Membership VP of Aroostook AAUW.