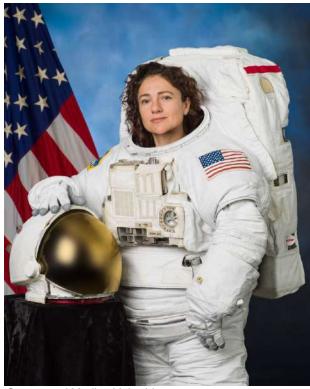

## DR. JESSICA MEIR NAMED TO MAINE WOMEN'S HALL OF FAME

by Kathryn Olmstead

Courtesy of Marilyn V. Ladd

Caribou native and NASA Astronaut Dr. Jessica U. Meir was inducted into the 2022 Maine Women's Hall of Fame March 19 in Augusta by Maine's Business and Professional Women's Futurama Foundation.

Valedictorian of the Caribou High School class of 1995, Meir made history in 2019 completing the first all-female space walk with fellow astronaut Christina Koch from the International Space Station.

"The significance of that event was paying tribute to those generations of women and other minorities that were the ones truly pushing the boundaries and breaking those glass ceilings," Meir told the *Bangor Daily News* after her 205 days in space between September 2019 and April 2020. "If it weren't for their hard work when we really didn't have a seat at the table, Christina and I would not have been out there that day." Meir

Dr. Meir as she appeared virtually on screen at her induction into the Maine Women's Hall of Fame.

Below right: Kathryn Olmstead, President of the Aroostook Branch of AAUW, introduced astronaut, Jessica U. Meir, at her induction into the Maine Women's Hall of Fame.