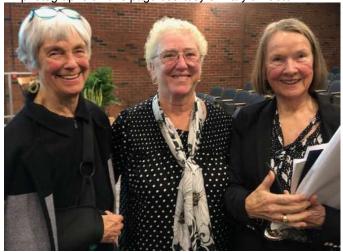

Left to right: Kathryn Olmstead; Sharon Eggleston, and Ulla-Britt Meir, Dr. Meir's mother.

Induction attendees: Left to right: Kathryn Olmstead, Ulla-Britt Meir, Karen Soderberg Hinchliffe, and Caroline Niederman VMD.