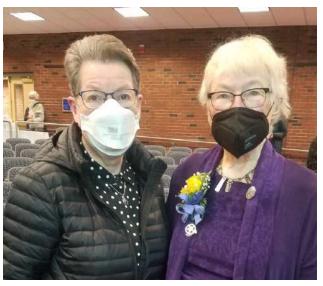

Courtesy of Betty-Jane Meader

Betty-Jane Meader (Waterville Branch AAUW) '20 and Judy Kahrl '22

In observance of National Poetry Month, and in celebration of the confirmation of Supreme Court Justice Ketanji Brown Jackson, Interim President Mercado would like to share this poem: